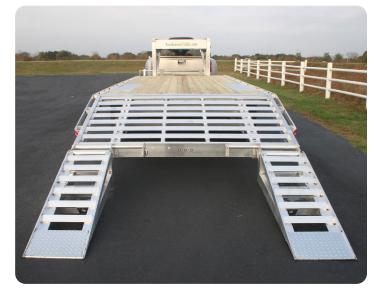

Sundowner's new XL DeckOver Series has the tough features you need to handle an array of hauling needs. Whether it's equipment for work, hay or feed for animals or your toys like ATV's, Side by Sides and rock crawlers, this trailer can handle it. The XL DeckOver is loaded with features and popular options plus it can be customized to fit your specific needs. This gooseneck has a 2x6 treated wood floor on 12" I beam crossmembers. The dovetail has flip over heavy duty ramps for easy loading and the rub rail with stake pockets makes securing your load easy.

## **STANDARD FEATURES**

- 25/16" Gooseneck hitch
- 33' Length
- 25' Floor length
- 5' Dovetail
- 102" Width
- 2 7000# Torison axles
- 235x16 Radial tires with nitrogen
- 12" Aluminum I-beam frame and neck
- 3" Channel crossmembers on 12" centers
- Rub rail with stake pockets
- 2x6 Treated wood floor
- Dovetail with heavy duty flip up ramps
- Lockable tool box between gooseneck uprights
- Step with grab handle
- LED marker and tail lights
- Dual drop leg jacks
- Aluminum wheels
- Spare tire