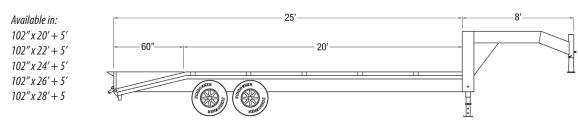

## **STANDARD FEATURES**

- 25/16" Gooseneck hitch
- 33' Length
- 25' Floor length
- 5' Dovetail
- 102" Width
- 2 7000# Torison axles
- 235x16 Radial tires with nitrogen
- 12" Aluminum I-beam frame and neck
- 3" Channel crossmembers on 12" centers
- Rub rail with stake pockets
- 2x6 Treated wood floor
- Dovetail with heavy duty flip up ramps
- Lockable tool box between gooseneck uprights
- Step with grab handle
- LED marker and tail lights
- Dual drop leg jacks
- Aluminum wheels
- Spare tire