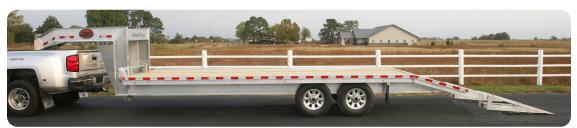

Sundowner's new XL DeckOver Series has the tough features you need to handle an array of hauling needs. Whether it's equipment for work, hay or feed for animals or your toys like ATV's, Side by Sides and rock crawlers, this trailer can handle it. The XL DeckOver is loaded with features and popular options plus it can be customized to fit your specific needs. This gooseneck has a 2x6 treated wood floor on 12" I beam crossmembers. The dovetail has flip over heavy duty ramps for easy loading and the rub rail with stake pockets makes securing your load easy.

## **STANDARD FEATURES**

- 25/16" Gooseneck hitch
- 33' Length
- 25' Floor length
- 5' Dovetail
- 102" Width
- 2 7000# Torison axles
- 235x16 Radial tires with nitrogen
- 12" Aluminum I-beam frame and neck
- 3" Channel crossmembers on 12" centers
- Rub rail with stake pockets
- 2x6 Treated wood floor
- Dovetail with heavy duty flip up ramps
- Lockable tool box between gooseneck uprights
- Step with grab handle
- LED marker and tail lights
- Dual drop leg jacks
- Aluminum wheels
- Spare tire