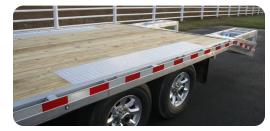

Sundowner's new XL DeckOver Series has the tough features you need to handle an array of hauling needs. Whether it's equipment for work, hay or feed for animals or your toys like ATV's, Side by Sides and rock crawlers, this trailer can handle it. The XL DeckOver is loaded with features and popular options plus it can be customized to fit your specific needs. This gooseneck has a 2x6 treated wood floor on 12" I beam crossmembers. The dovetail has flip over heavy duty ramps for easy loading and the rub rail with stake pockets makes securing your load easy.

## **STANDARD FEATURES**

- 25/16" Gooseneck hitch
- 33' Length
- 25' Floor length
- 5' Dovetail
- 102" Width
- 2 7000# Torison axles
- 235x16 Radial tires with nitrogen
- 12" Aluminum I-beam frame and neck
- 3" Channel crossmembers on 12" centers
- Rub rail with stake pockets
- 2x6 Treated wood floor
- Dovetail with heavy duty flip up ramps
- Lockable tool box between gooseneck uprights
- Step with grab handle
- LED marker and tail lights
- Dual drop leg jacks
- Aluminum wheels
- Spare tire