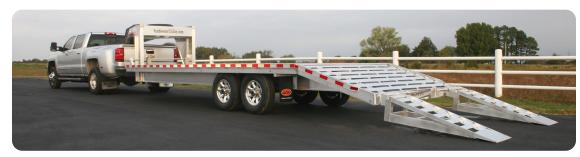

Sundowner's new XL DeckOver Series has the tough features you need to handle an array of hauling needs. Whether it's equipment for work, hay or feed for animals or your toys like ATV's, Side by Sides and rock crawlers, this trailer can handle it. The XL DeckOver is loaded with features and popular options plus it can be customized to fit your specific needs. This gooseneck has a 2x6 treated wood floor on 12" I beam crossmembers. The dovetail has flip over heavy duty ramps for easy loading and the rub rail with stake pockets makes securing your load easy.

## **STANDARD FEATURES**

- 25/16" Gooseneck hitch
- 33' Length
- 25' Floor length
- 5' Dovetail
- 102" Width
- 2 7000# Torison axles
- 235x16 Radial tires with nitrogen
- 12" Aluminum I-beam frame and neck
- 3" Channel crossmembers on 12" centers
- Rub rail with stake pockets
- 2x6 Treated wood floor
- Dovetail with heavy duty flip up ramps
- Lockable tool box between gooseneck uprights
- Step with grab handle
- LED marker and tail lights
- Dual drop leg jacks
- Aluminum wheels
- Spare tire