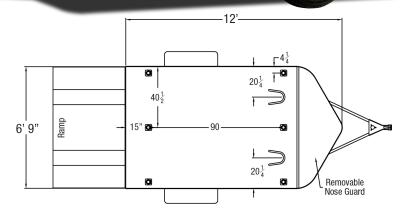

The MC12 utility trailer from Sundowner combines the popular utility model and the car hauler model to bring you a trailer fit specifically for your motorcycle hauling needs. The protective air dam shields your bike from rock and road debris while the wheel chocks maintain your load position. This 6'9" wide, all aluminum trailer is 12ft long with a heavy duty 48" utility ramp. The 2 treadplate ramp strips ensure safe loading and unloading with ease. Flip the LED load light that's mounted on the back of the 10" bump rail so you can see to secure your bike after your ride. This package can be tailored to fit your needs or painted to match your bike; we encourage customization!

## MC12 BUMPER PULL

- 2" Bumper pull hitch
- 6'9"Wide
- 12'Long
- All aluminum construction
- 6" Aluminum interlocking plank floor
- Polished heavy duty extruded aluminum bottom rail
- Heavy duty 48" utility ramp with 10" treadplate strips
- 30" Noseguard
- 10" Bump rail inside nose
- Aluminum wheels
- 1-4000# Rubber torsion axle with brake
- Electric brake
- 225x15 Radial tires with nitrogen
- 2 Wheel chocks
- Top wind jack

- LED Marker and tail lights
- LED Load light mounted at back of noseguard
- Prepainted aluminum skin