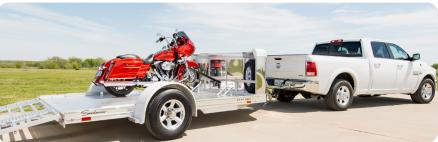

The MC12 utility trailer from Sundowner combines the popular utility model and the car hauler model to bring you a trailer fit specifically for your motorcycle hauling needs. The protective air dam shields your bike from rock and road debris while the wheel chocks maintain your load position. This 6'9" wide, all aluminum trailer is 12ft long with a heavy duty 48" utility ramp. The 2 treadplate ramp strips ensure safe loading and unloading with ease. Flip the LED load light that's mounted on the back of the 10" bump rail so you can see to secure your bike after your ride. This package can be tailored to fit your needs or painted to match your bike; we encourage customization!

## MC12 BUMPER PULL

- 2" Bumper pull hitch
- 6'9"Wide
- 12'Long
- All aluminum construction
- 6" Aluminum interlocking plank floor
- Polished heavy duty extruded aluminum bottom rail
- Heavy duty 48" utility ramp with 10" treadplate strips
- 30" Noseguard
- 10" Bump rail inside nose
- Aluminum wheels
- 1-4000# Rubber torsion axle with brake
- Electric brake
- 225x15 Radial tires with nitrogen
- 2 Wheel chocks
- Top wind jack