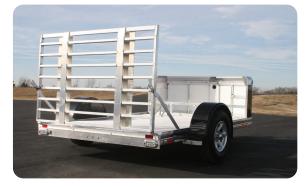

The MC12 utility trailer from Sundowner combines the popular utility model and the car hauler model to bring you a trailer fit specifically for your motorcycle hauling needs. The protective air dam shields your bike from rock and road debris while the wheel chocks maintain your load position. This 6'9" wide, all aluminum trailer is 12ft long with a heavy duty 48" utility ramp. The 2 treadplate ramp strips ensure safe loading and unloading with ease. Flip the LED load light that's mounted on the back of the 10" bump rail so you can see to secure your bike after your ride. This package can be tailored to fit your needs or painted to match your bike; we encourage customization!

## MC12 BUMPER PULL

- 2" Bumper pull hitch
- 6'9"Wide
- 12'Long
- All aluminum construction
- 6" Aluminum interlocking plank floor
- Polished heavy duty extruded aluminum bottom rail
- Heavy duty 48" utility ramp with 10" treadplate strips
- 30" Noseguard
- 10" Bump rail inside nose
- Aluminum wheels
- 1-4000# Rubber torsion axle with brake
- Electric brake
- 225x15 Radial tires with nitrogen
- 2 Wheel chocks
- Top wind jack