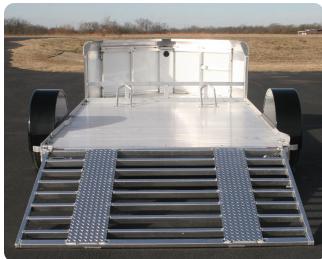

The MC12 utility trailer from Sundowner combines the popular utility model and the car hauler model to bring you a trailer fit specifically for your motorcycle hauling needs. The protective air dam shields your bike from rock and road debris while the wheel chocks maintain your load position. This 6'9" wide, all aluminum trailer is 12ft long with a heavy duty 48" utility ramp. The 2 treadplate ramp strips ensure safe loading and unloading with ease. Flip the LED load light that's mounted on the back of the 10" bump rail so you can see to secure your bike after your ride. This package can be tailored to fit your needs or painted to match your bike; we encourage customization!

## MC12 BUMPER PULL

- 2" Bumper pull hitch
- 6'9"Wide
- 12'Long
- All aluminum construction
- 6" Aluminum interlocking plank floor
- Polished heavy duty extruded aluminum bottom rail
- Heavy duty 48" utility ramp with 10" treadplate strips
- 30" Noseguard
- 10" Bump rail inside nose
- Aluminum wheels
- 1-4000# Rubber torsion axle with brake
- Electric brake
- 225x15 Radial tires with nitrogen
- 2 Wheel chocks
- Top wind jack